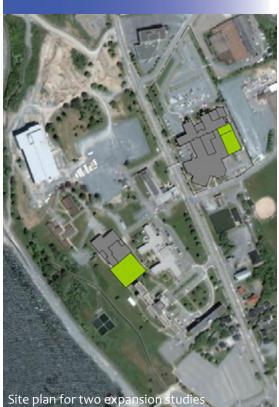

## HOSPITAL EXPANSION CHARRETTE CONSOLIDATION OPTIONS EXPANSION OPTIONS

2007 - 2008

My task in this project was to consider expansion and replacement building options for a multi-site master plan.

At one point, a design team charrette considered option for expansion of the main hospital complex. Each team member offered a different approach to the expansion. My approach, retained aspects of the history and scale of the neighboring community in effort to be sensitive to the residents.

Through the use of sketches, models and REVIT massing studies, I considered a variety of options across five sites.