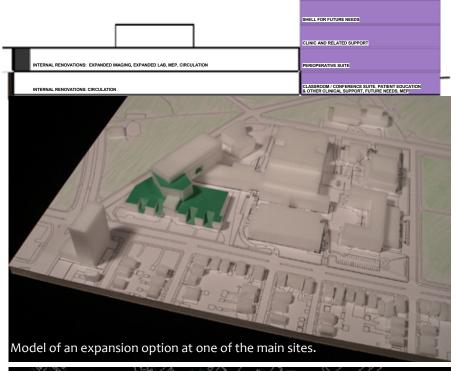

## HOSPITAL EXPANSION CHARRETTE CONSOLIDATION OPTIONS EXPANSION OPTIONS

2007 - 2008

My task in this project was to consider expansion and replacement building options for a multi-site master plan.

At one point, a design team charrette considered option for expansion of the main hospital complex. Each team member offered a different approach to the expansion. My approach, retained aspects of the history and scale of the neighboring community in effort to be sensitive to the residents.

Through the use of sketches, models and REVIT massing studies, I considered a variety of options across five sites.