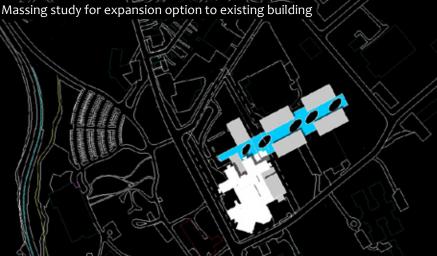

## HOSPITAL EXPANSION CHARRETTE CONSOLIDATION OPTIONS EXPANSION OPTIONS

2007 - 2008

My task in this project was to consider expansion and replacement building options for a multi-site master plan.

At one point, a design team charrette considered option for expansion of the main hospital complex. Each team member offered a different approach to the expansion. My approach, retained aspects of the history and scale of the neighboring community in effort to be sensitive to the residents.

Through the use of sketches, models and REVIT massing studies, I considered a variety of options across five sites.